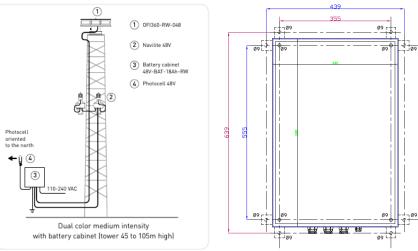

## 48V-BAT-18Ah-RW

The obstacles which require permanent back-up must be fed by a battery cabinet. The battery cabinet is powered through AC and provides a 48Vdc with battery back-up in case of main power failure

## Key Points

- Metal enclosure
- 110VAC to 240VAC power supply, 48Vdc output
- Protection against transient overvoltage on AC and DC side
- Protection against deep discharge batteries
- Operating temperature -20°C/+45°C
- 12 hours back-up for 1 dual color Obstaflash 48Vdc medium intensity (40 flashes per minute in white/day mode) with low intensity type B operating at night only