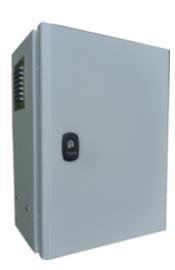

## 48V-BAT-18Ah-RW

The obstacles which require permanent back-up must be fed by a battery cabinet. The battery cabinet is powered through AC and provides a 48Vdc with battery back-up in case of main power failure

## Key Points

- Metal enclosure
- 110VAC to 240VAC power supply, 48Vdc output
- Protection against transient overvoltage on AC and DC side
- Protection against deep discharge batteries
- Operating temperature -20°C/+45°C
- 12 hours back-up for 1 dual color Obstaflash 48Vdc medium intensity (40 flashes per minute in white/day mode) with low intensity type B operating at night only

| Electrical Characteristics |                                         |
|----------------------------|-----------------------------------------|
| Max Power                  | 300W                                    |
| Power supply               | 110VAC to 240VAC +/-10% 50/60Hz         |
| Mechanical Characteristics |                                         |
| Operating temperature      | -20/+45°C                               |
| Size of the power supply   | 600mm(height)x400mm(width)x230mm(depth) |
| Weight                     | 37.3kg                                  |