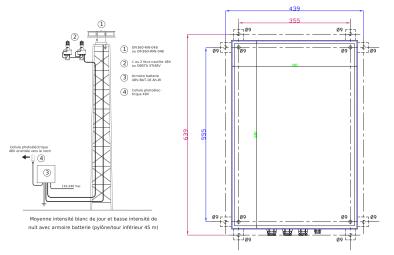

## Key Points

- Metal enclosure
- 110VAC to 240VAC power supply, 48Vdc output
- Protection against transient overvoltage on AC and DC side
- Protection against deep discharge batteries
- Operating temperature -20°C/+45°C
- 12 hours back-up for 1 white Obstaflash 48Vdc medium intensity (40 flashes per minute in white/day mode, off during the night) with low intensity type B operating at night only