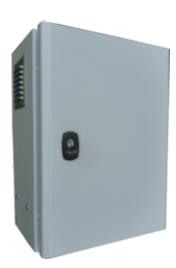

## 48V-BAT-18Ah-W

The obstacles which require permanent back-up must be fed by a battery cabinet. The battery cabinet is powered through AC and provides a 48Vdc with battery back-up in case of main power failure

## Key Points

- Metal enclosure
- 110VAC to 240VAC power supply, 48Vdc output
- Protection against transient overvoltage on AC and DC side
- Protection against deep discharge batteries
- Operating temperature -20°C/+45°C
- 12 hours back-up for 1 white Obstaflash 48Vdc medium intensity (40 flashes per minute in white/day mode, off during the night) with low intensity type B operating at night only

| Electrical Characteristics |                                         |
|----------------------------|-----------------------------------------|
| Max Power                  | 300W                                    |
| Power supply               | 110VAC to 240VAC +/-10% 50/60Hz         |
| Mechanical Characteristics |                                         |
| Operating temperature      | -20/+45°C                               |
| Size of the power supply   | 600mm(height)x400mm(width)x230mm(depth) |
| Weight                     | 37.3kg                                  |