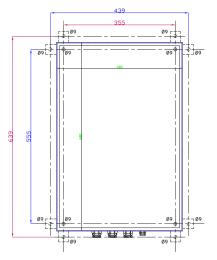

| Electrical Characteristics |                                         |
|----------------------------|-----------------------------------------|
| Max Power                  | 300W                                    |
| Power supply               | 110VAC to 240VAC +/-10% 50/60Hz         |
| Mechanical Characteristics |                                         |
| Operating temperature      | -20/+45°C                               |
| Size of the power supply   | 600mm(height)x400mm(width)x230mm(depth) |
| Weight                     | 45kg                                    |