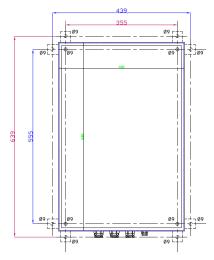

| Electrical Characteristics |                                         |
|----------------------------|-----------------------------------------|
| Max Power                  | 600W                                    |
| Power supply               | 110VAC to 240VAC +/-10% 50/60Hz         |
| Mechanical Characteristics |                                         |
| Operating temperature      | -20/+45°C                               |
| Size of the power supply   | 600mm(height)x400mm(width)x230mm(depth) |
| Weight                     | 48kg                                    |