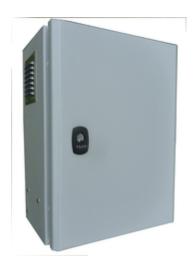

## 48V-BAT-7Ah

The obstacles which require permanent back-up must be fed by a battery cabinet. The battery cabinet is powered through AC and provides a 48Vdc with battery back-up in case of main power failure

## Key Points

- Metal enclosure
- 110VAC to 240VAC power supply, 48Vdc output
- Protection against transient overvoltage on AC and DC side
- Protection against deep discharge batteries
- Operating temperature -20°C/+45°C
- 12 hours back-up for 4 Navilite 48Vdc series or 1 red led Obstaflash 48Vdc medium intensity with 2 navilite 48Vdc

| Electrical Characteristics |                                         |
|----------------------------|-----------------------------------------|
| Max Power                  | 150W                                    |
| Power supply               | 110VAC to 240VAC +/-10% 50/60Hz         |
| Mechanical Characteristics |                                         |
| Operating temperature      | -20/+45°C                               |
| Size of the power supply   | 500mm(height)x400mm(width)x230mm(depth) |
| Weight                     | 21.5kg                                  |