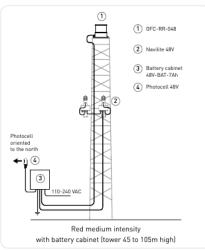

## 48V-BAT-7Ah

The obstacles which require permanent back-up must be fed by a battery cabinet. The battery cabinet is powered through AC and provides a 48Vdc with battery back-up in case of main power failure

## Key Points

- Metal enclosure
- 110VAC to 240VAC power supply, 48Vdc output
- Protection against transient overvoltage on AC and DC side
- Protection against deep discharge batteries
- Operating temperature -20°C/+45°C
- 12 hours back-up for 4 Navilite 48Vdc series or 1 red led Obstaflash 48Vdc medium intensity with 2 navilite 48Vdc