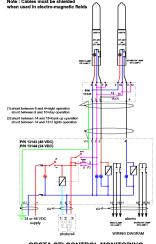

| Electrical Characteristics    |  |        |  |
|-------------------------------|--|--------|--|
| Voltage                       |  | 24 Vdc |  |
| Note: Cables must be shielded |  |        |  |

OBSTA STI CONTROL MONITORING