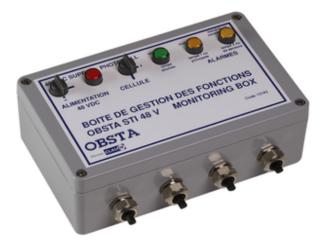

# **MONITORING BOX STI 24V**

Junction and monitoring box for red obstruction light

### P/N: 113144

The range of monitoring and junction boxes we propose is defined to facilitate the implementation and monitoring of red fixed OBSTA lights in 120VAC 240VAC or 48VDC . These metal boxes are suitable for EMC environments and severe climatic conditions. • lower part consisting of terminals and fully wired relays • excellent waterproofing (climatic & electromagnetic) • simple fixing & easy connection

#### Monitoring box

- painted and molded aluminum boxes
- cable inputs by gland nickel plated brass
- monitoring up to 6 lights in simultaneous operation (or 6 pairs of • 2 lights main and back-up)
- connection of the photocell, the default information and the lights . through additional junction box P/N113141
- 2 waterproof switches (on/off switch and remote/manual switch to bypass the photocell)
- led indicator for the presence of power supply voltage
- led indicator for the information lights switch on or switch off
- 2 led indicators for the status of the main lights and the back-up lights