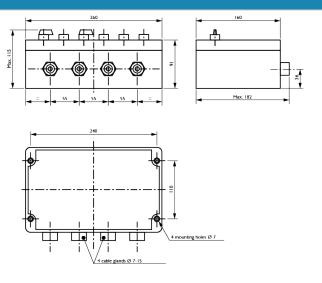

| Mechanical Characteristics |                             |
|----------------------------|-----------------------------|
| IP degree                  | IP65 in vertical position   |
| Weight                     | 2,8 kg                      |
| Cable entry diameter       | from 8 to 15 mm             |
| Wire cross section         | from 1 to 4 mm <sup>2</sup> |
| Attachment                 | 4 screws type M5            |

## **Mechanical Characteristics**

OBSTA • 2 rue Troyon • 92316 Sèvres Cedex • France • Tel: +33 1 41 23 50 10 • e-mail: info@obsta.com • www.obsta.com 201909 • OBSTA-MONITORING BOX STI 24V-en • Document Subject To Modifications Without Notice