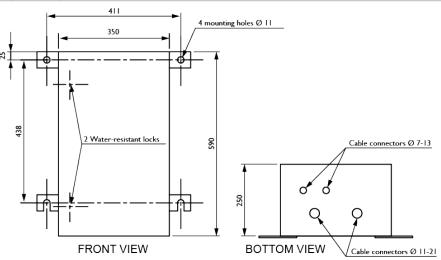

| Electrical Characteristics |                                                                          |
|----------------------------|--------------------------------------------------------------------------|
| Power supply               | 230VAC +/-10%                                                            |
| Mechanical Characteristics |                                                                          |
| Operating temperature      | -20/+45°C                                                                |
| Size of the power supply   | 590mm (height) x 350mm (width) x 250mm (dept)                            |
| IP degree                  | IP65 in vertical position                                                |
| Wiring                     | Entry of cable by glands nickel plated brass and connection by terminals |
| Wire cross section         | from 1 to 4 mm <sup>2</sup>                                              |